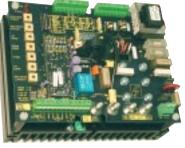

## SINGLE PHASE DC DRIVES

1200 UP TO 2HP

1600i UP TO 3HP

3200i UP TO 7.5HP

3600XRi 4-QUAD REGEN UP TO 7.5HP

THE BARDAC FAMILY OF DC DRIVES ARE DESIGNED FOR SYSTEMS APPLICATIONS WHERE PERFORMANCE, FLEXIBILITY AND COST ARE CRITICAL. TOGETHER WITH THEIR COMPANION AC DRIVE PRODUCTS AND THE **drive.web** INTERNET ACCESSIBLE DISTRIBUTED CONTROL TECHNOLOGY, THEY ARE TOUGH TO BEAT!