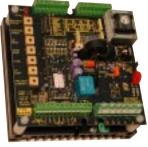

## SINGLE PHASE DC DRIVES

1200 UP TO 2HP

1600i UP TO 3HP

3200i UP TO 7.5HP

3600XRi 4-QUAD REGEN UP TO 7.5HP

THE BARDAC FAMILY OF DC DRIVES ARE DESIGNED FOR SYSTEMS APPLICATIONS WHERE PERFORMANCE, FLEXIBILITY AND COST ARE CRITICAL. TOGETHER WITH THEIR COMPANION AC DRIVE PRODUCTS AND THE **drive.web** INTERNET ACCESSIBLE DISTRIBUTED CONTROL TECHNOLOGY, THEY ARE TOUGH TO BEAT!