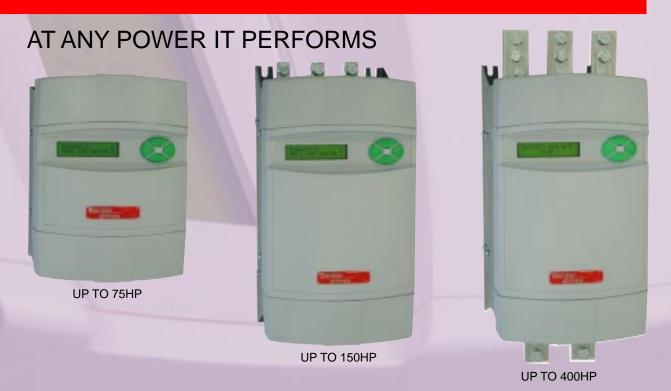

## SINGLE PHASE DC DRIVES

1200 UP TO 2HP

1600i UP TO 3HP

3200i UP TO 7.5HP

3600XRi 4-QUAD REGEN UP TO 7.5HP

THE BARDAC FAMILY OF DC DRIVES ARE DESIGNED FOR SYSTEMS APPLICATIONS WHERE PERFORMANCE, FLEXIBILITY AND COST ARE CRITICAL. TOGETHER WITH THEIR COMPANION AC DRIVE PRODUCTS AND THE **drive.web** INTERNET ACCESSIBLE DISTRIBUTED CONTROL TECHNOLOGY, THEY ARE TOUGH TO BEAT!