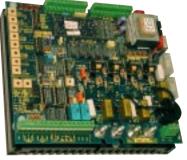

## SINGLE PHASE DC DRIVES

1200 UP TO 2HP

1600i UP TO 3HP

3200i UP TO 7.5HP

3600XRi 4-QUAD REGEN UP TO 7.5HP

THE BARDAC FAMILY OF DC DRIVES ARE DESIGNED FOR SYSTEMS APPLICATIONS WHERE PERFORMANCE, FLEXIBILITY AND COST ARE CRITICAL. TOGETHER WITH THEIR COMPANION AC DRIVE PRODUCTS AND THE **drive.web** INTERNET ACCESSIBLE DISTRIBUTED CONTROL TECHNOLOGY, THEY ARE TOUGH TO BEAT!